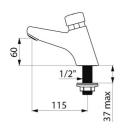

## TECHNICAL CHARACTERISTICS

TEMPOSTOP 2 time flow tap - Ref. 702000

| Connector    | M1/2"     |
|--------------|-----------|
| Technology   | Time flow |
| Drop height  | 60mm      |
| Spout length | 115mm     |
| Flow rate    | 3 lpm     |
| Norms        | <u></u>   |
| Warranty     | 10        |
|              |           |