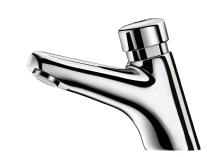

## **TEMPOSTOP 2 time flow tap**

Ref. 702000

Time flow tap

TEMPOSTOP 2 time flow tap - Ref. 702000

Deck-mounted time flow basin tap:

Time flow ~7 seconds.

Flow rate pre-set at 3 lpm at 3 bar, can be adjusted from 1.5 to 6 lpm.

Scale-resistant flow straightener.

Solid chrome-plated brass body M1/2".

Fixing with back-nut.

10-year warranty.

## **ADVANTAGES**

Chrome-plated brass

90% water savings

Maintenance from front without removing mixer/tap