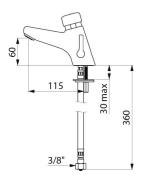

## TEMPOMIX 2 time flow mixer - Ref. 700101

| Connector    | F3/8"     |
|--------------|-----------|
| Technology   | Time flow |
| Drop height  | 60mm      |
| Spout length | 115mm     |
| Flow rate    | 3 lpm     |
| Norms        | e 📜 🎯 🖻   |
| Warranty     | i (0<br>  |