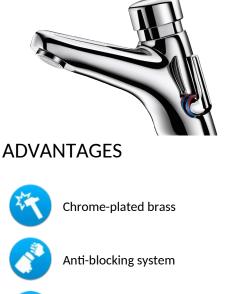

## DESCRIPTION TEMPOMIX 2 time flow mixer - Ref. 700101

Deck-mounted time flow basin mixer: Time flow ~7 seconds. Flow rate pre-set at 3 lpm at 3 bar, can be adjusted from 1.5 to 6 lpm. Scale-resistant flow straightener. Solid chrome-plated brass body. PEX flexibles F3/8" with filters and non-return valves. Fixing reinforced by 2 stainless steel rods. Side temperature control with standard lever and adjustable maximum temperature limiter. AB\* anti-blocking system: water will flow only when the push-button is released 10-year warranty.

85% water savings

Maintenance from front without removing mixer/tap