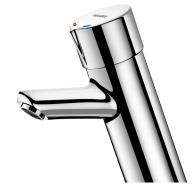

## DESCRIPTION TEMPOMIX time flow mixer - Ref. 795000

Deck-mounted single control time flow basin mixer: Soft-touch operation. Temperature control and operation via the push-button. Time flow ~7 seconds. Flow rate pre-set at 3 lpm at 3 bar, can be adjusted from 1.5 - 6 lpm. Scale-resistant flow straightener. Chrome-plated solid brass body. Ergonomic chrome-plated metal push-button. PEX flexibles with stopcocks F3/8", filters and non-return valves. Fixing reinforced by 2 stainless steel rods. Adjustable maximum temperature limiter. 10-year warranty.