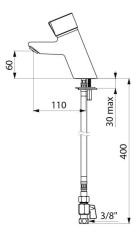

## TECHNICAL CHARACTERISTICS

| TEMPOMIX time flow mixer | - Ref. 795000 |
|--------------------------|---------------|
| Connector                | F3/8"         |
| Technology               | Time flow     |
| Drop height              | 60mm          |
| Spout length             | 110mm         |
| Flow rate                | 3 lpm         |
| Norms                    | 🤤 📜 🎯 🐠 🖪     |
| Warranty                 |               |