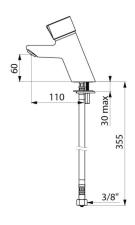

#### TECHNICAL CHARACTERISTICS

TEMPOMIX time flow mixer - Ref. 795100

| Connector    | F3/8"     |
|--------------|-----------|
| Technology   | Time flow |
| Drop height  | 60mm      |
| Spout length | 110mm     |
| Flow rate    | 3 lpm     |
| Norms        |           |
| Warranty     | 10        |
|              |           |