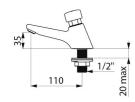

## TECHNICAL CHARACTERISTICS

TEMPOSTOP time flow tap - Ref. 745100

| Connector    | M1/2"     |
|--------------|-----------|
| Technology   | Time flow |
| Drop height  | 35mm      |
| Spout length | 110mm     |
| Flow rate    | 3 lpm     |
| Norms        |           |
| Warranty     | L_o       |