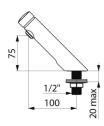

## TECHNICAL CHARACTERISTICS

TEMPOSOFT 2 time flow tap - Ref. 740500

| Connector    | M1/2"         |
|--------------|---------------|
| Technology   | Time flow     |
| Drop height  | 75mm          |
| Spout length | 100mm         |
| Flow rate    | 3 lpm         |
| Norms        | SWRAS U W 📵 🕲 |
| Warranty     | Lo            |
|              |               |