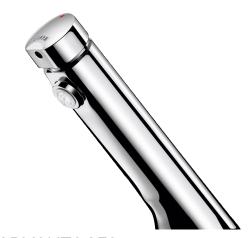

## **TEMPOSOFT 2 time flow tap**

Ref. 740500

Soft-touch operation

## **DESCRIPTION**

TEMPOSOFT 2 time flow tap - Ref. 740500

Deck-mounted time flow basin tap:

Soft-touch operation.

Time flow ~7 seconds.

Flow rate pre-set at 3 lpm at 3 bar, can be adjusted from 1.5 to 6 lpm.

## **ADVANTAGES**

Soft-touch operation

85% water savings

Smooth design