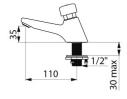

## TECHNICAL CHARACTERISTICS

TEMPOSTOP time flow tap - Ref. 745301

| Connector    | M1/2"       |
|--------------|-------------|
| Technology   | Time flow   |
| Drop height  | 35mm        |
| Spout length | 110mm       |
| Flow rate    | 3 lpm       |
| Norms        | SWRAS W @ W |
| Warranty     | <u>Lo</u>   |