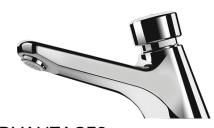

## **TEMPOSTOP** time flow tap

Ref. 745301

(AB) Anti-blocking model

TEMPOSTOP time flow tap - Ref. 745301

Deck-mounted time flow basin tap:

Time flow ~7 seconds.

Flow rate pre-set at 3 lpm at 3 bar, can be adjusted from 1.5 to 6 lpm.

Tamperproof scale-resistant flow straightener.

Solid chrome-plated brass body M1/2".

Fixing reinforced by back-nut with 3 stainless steel screws.

AB anti-blocking system: water will flow only when the push-button is released.