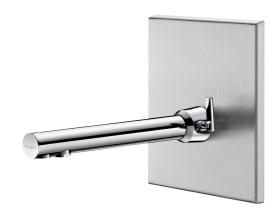

#### BINOPTIC MIX electronic mixer - Ref. 379ECM

Recessed electronic basin mixer for panels:

Independent IP65 electronic control unit.

230/12V mains supply with transformer.

Flow rate pre-set at 3 lpm at 3 bar, can be adjusted from 1.5 to 6 lpm.

Chrome-plated brass body.

Chrome-plated spout on stainless steel wall plate 225 X 200mm.

Anti-blocking safety.

detection.

Spout with smooth interior and low volume of water (reduces niches where bacteria can develop).

Side temperature control with standard lever and adjustable maximum temperature limiter.

Suitable for people with reduced mobility.

10-year warranty.