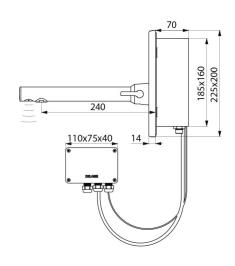

#### BINOPTIC MIX electronic mixer - Ref. 379ECM

| Supply       | 230/12V mains supply |
|--------------|----------------------|
| Connector    | M3/8"                |
| Technology   | Electronic           |
| Spout length | 240mm                |
| Flow rate    | 3 lpm                |
| Norms        | <b>⊜</b> ( € ⊚       |
| Warranty     | 10                   |