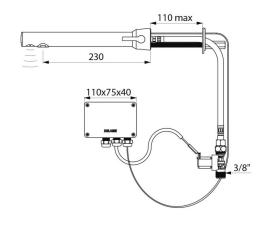

Filters and solenoid valves M3/8".

Chrome-plated brass body.

Chrome-plated spout for cross wall installation ≤110mm

Cable for sensor L. 120mm, flexibles and mounting all pass through the same hole.

Anti-blocking safety.

### BINOPTIC MIX electronic mixer - Ref. 379MCH

| Supply       | 230/12V mains supply            |
|--------------|---------------------------------|
| Connector    | M3/8"                           |
| Technology   | Electronic                      |
| Spout length | 230mm                           |
| Flow rate    | 3 lpm                           |
| Norms        | <b>⊜</b> (€ <u>₩</u> <b>⊚ ③</b> |
| Warranty     | [[0                             |