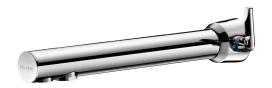

### BINOPTIC MIX electronic mixer - Ref. 379MCH

Cross wall electronic basin mixer:

Independent IP65 electronic control unit.

230/12V mains supply with transformer.

Flow rate pre-set at 3 lpm at 3 bar, can be adjusted from 1.5 to 6 lpm.

Filters and solenoid valves M3/8".

Chrome-plated brass body.

Chrome-plated spout for cross wall installation ≤110mm

Cable for sensor L. 120mm, flexibles and mounting all pass through the same hole.

Anti-blocking safety.

Spout with smooth interior and low volume of water (reduces bacterial niches).

Side temperature control with standard lever and adjustable maximum temperature limiter.

Suitable for people with reduced mobility.