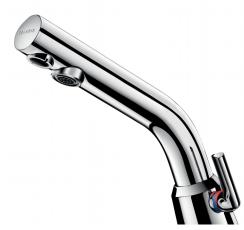

#### BINOPTIC MIX electronic mixer - Ref. 478MCH

Deck-mounted electronic basin mixer:

Independent IP65 electronic control unit.

123 6V Lithium battery-operated.

Flow rate pre-set at 3 lpm at 3 bar, can be adjusted from 1.5 to 6 lpm.

Scale-resistant flow straightener.

Adjustable duty flush (pre-set flush ~60 seconds. every 24hr after last use).

Active, infrared presence detection, sensor at the end of the spout optimises detection.

Chrome-plated brass body.

PEX flexibles with filters and solenoid valves M3/8".

Fixing reinforced by 2 stainless steel rods.

Anti-blocking safety.

Spout with smooth interior and low volume of water(reduces niches where bacteria can develop).

Side temperature control with standard lever control and adjustable maximum temperature limiter.

Suitable for people with reduced mobility.

10-year warranty.