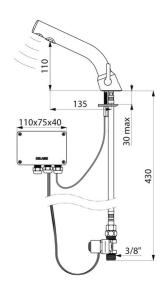

#### BINOPTIC MIX electronic mixer - Ref. 478MCH

| Supply       | 6V battery     |
|--------------|----------------|
| Connector    | M3/8"          |
| Technology   | Electronic     |
| Drop height  | 110mm          |
| Spout length | 135mm          |
| Flow rate    | 3 lpm          |
| Norms        | <b>⊕ ⊚ C</b> € |
| Warranty     | [0             |
|              |                |