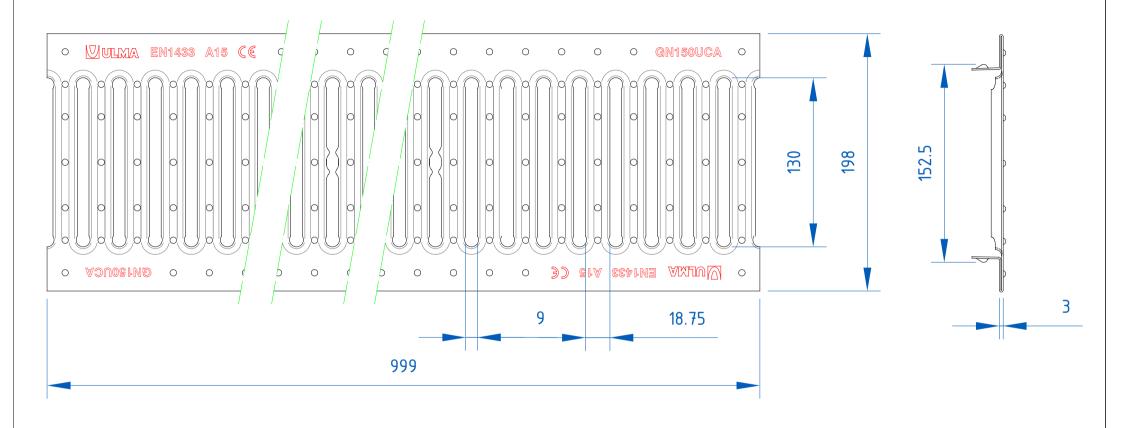

## Description

Non-slip slotted grating reference GN150UCA.

Continuous hot-dip galvanized and cold rolled steel, UNE-EN 10346 Standard.

Load class A15, EN 1433 Standard.

2 point locking bar system per lm.

Non-slip ridges over the entire surface.

Water catching surface: 392 cm²/lm.

ARCHITECTURAL SOLUTIONS

Tel.: +34 943 78 06 00 info@ulmaarchitectural.com **ulma**architectural.com