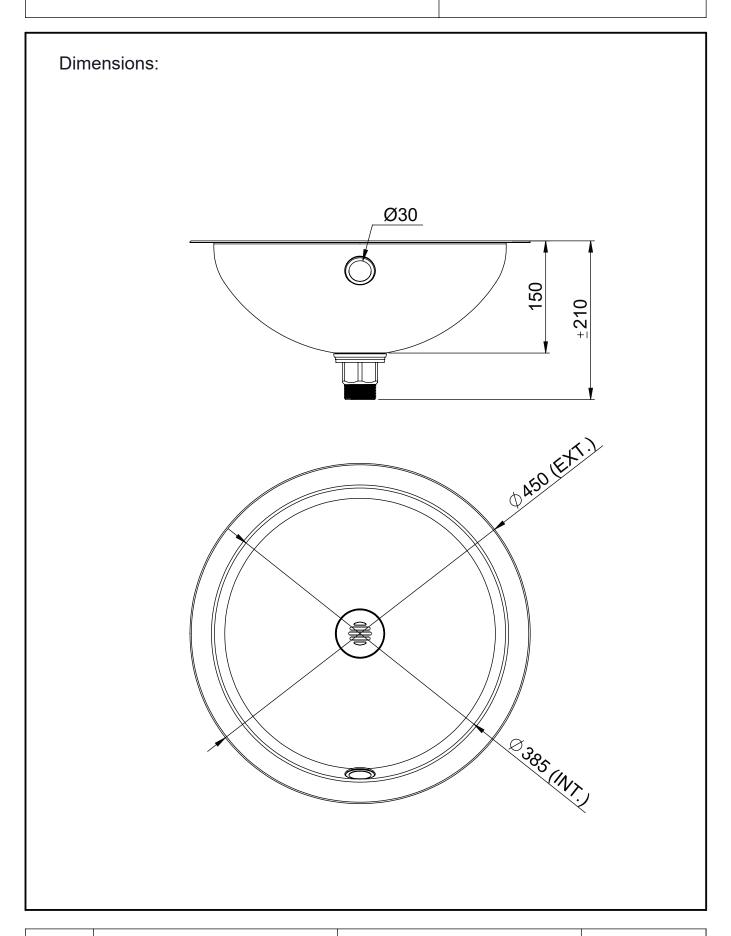

### Packing:

| Type of Packing         | Ribbed Card Box     |
|-------------------------|---------------------|
| Package Dimensions (mm) | C=450, L=450, h=210 |
| Product Weight          | 1,5                 |
| Product Dimensions (mm) | Ø450, h=150         |
| Gross Weight (kg)       | 2,5                 |

#### Product Specifications:

| Material                  | Stainless Steel AISI 304         |  |
|---------------------------|----------------------------------|--|
| Type of Finishing         | Polished or Satin (1 or 2 Faces) |  |
| Vandal-Resistant Features | -                                |  |
| Fixing                    | Recessed                         |  |
| Overflow                  | Yes                              |  |
| Faucet Hole               | No                               |  |
| Other                     | Supplied with waste valve 11/4"  |  |
|                           | Complies with EN 14688           |  |
|                           |                                  |  |
|                           |                                  |  |